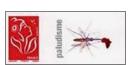

## 2005

Design Size: Producer:

Process:
Format:

panes of 10 with 10 labels that could be personalized [see

image below] [see pane below]

Selvage: Quantity: Paper:

white

Watermark: Perforations: 13 (die cut)

Margins: [not legible on scan provided]
Purpose: promote malaria awareness

Sub-topics: mosquito

Notes: prepared with blank label: patrons could submit artwork

for personalizing the stamps; the design shown was