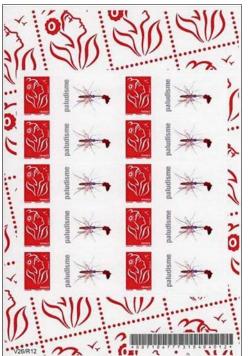

## 2005

Design Size: Producer:

Process:
Format:

panes of 10 with 10 labels that could be personalized [see

image below] [see pane below]

Selvage: Quantity: Paper:

white

Watermark: Perforations: 13 (die cut)

prepared in booklet panes format

Price:

3083P

Checklist: unused \_\_ used \_\_ fdc \_\_ other

Notes: as 3083P: booklet pane of 10

Price: D

| 30 | 83P | a Pa | na i | of 1 | n |
|----|-----|------|------|------|---|
|    |     |      |      |      |   |